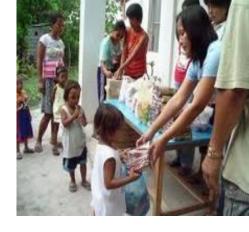

# Supplementary Feeding: Children, 3 to 5 years old, by region: 2008

# Supplementary feeding in ARMM, 2008

#### **FNRI**

FOOD AND NUTRITION RESEARCH INSTITUTE

| PROVINCE      | PERCENTAGE |
|---------------|------------|
| Tawi-tawi     | 37.2       |
| Sulu          | 26.7       |
| Lanao del Sur | 13.1       |
| Basilan       | 9.7        |
| Maguindanao   | 6.6        |