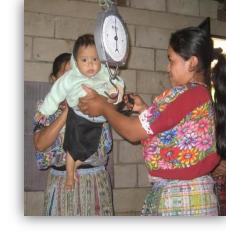

### **Growth Monitoring, 2008**

#### **FNRI**

FOOD AND NUTRITION RESEARCH INSTITUTE

DEPARTMENT OF SCIENCE AND TECHNOLOGY

#### **ARMM**

| PROVINCE      | PERCENTAGE |
|---------------|------------|
| Tawi-tawi     | 37.0       |
| Sulu          | 27.6       |
| Lanao del Sur | 25.1       |
| Maguindanao   | 12.3       |
| Basilan       | 6.3        |