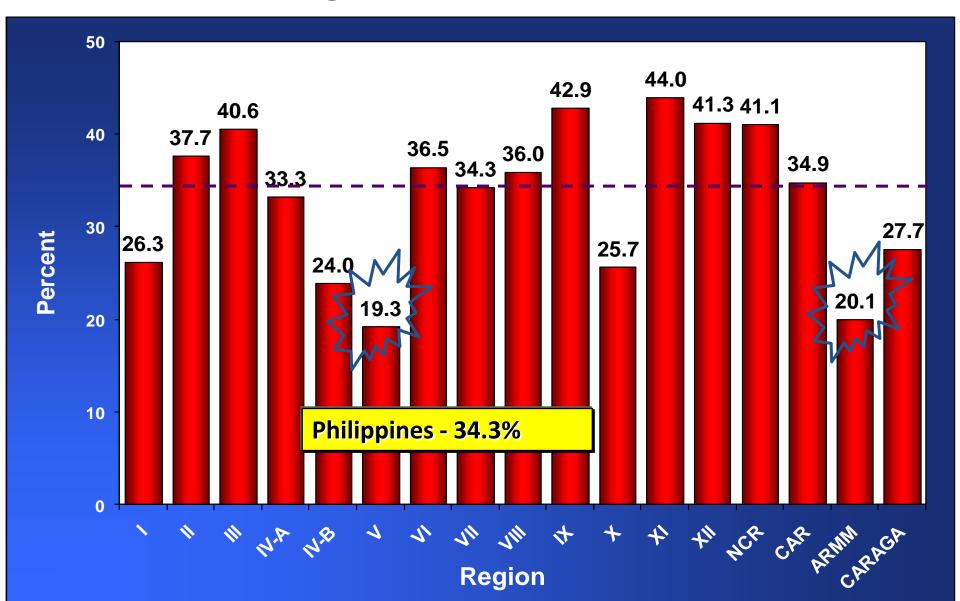

### Operation Timbang (OPT): Children, 0 to 5 years old, by region: 2008

# Operation Timbang (OPT), 2008