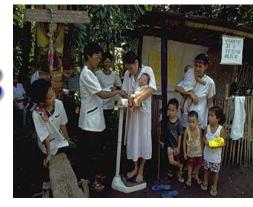

### **Growth Monitoring, 2008**

#### **FNRI**

FOOD AND NUTRITION RESEARCH INSTITUTE

DEPARTMENT OF SCIENCE AND TECHNOLOGY

#### **ARMM**

| PROVINCE      | PERCENTAGE |
|---------------|------------|
| Tawi-tawi     | 37.0       |
| Sulu          | 27.6       |
| Lanao del Sur | 25.1       |
| Maguindanao   | 12.3       |
| Basilan       | 6.3        |