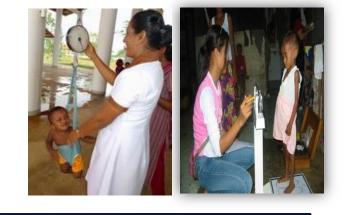

### **Growth Monitoring, 2008**

#### **FNRI**

FOOD AND NUTRITION RESEARCH INSTITUTE

DEPARTMENT OF SCIENCE AND TECHNOLOGY

#### **ARMM**

| PROVINCE      | PERCENTAGE |
|---------------|------------|
| Tawi-tawi     | 37.0       |
| Sulu          | 27.6       |
| Lanao del Sur | 25.1       |
| Maguindanao   | 12.3       |
| Basilan       | 6.3        |