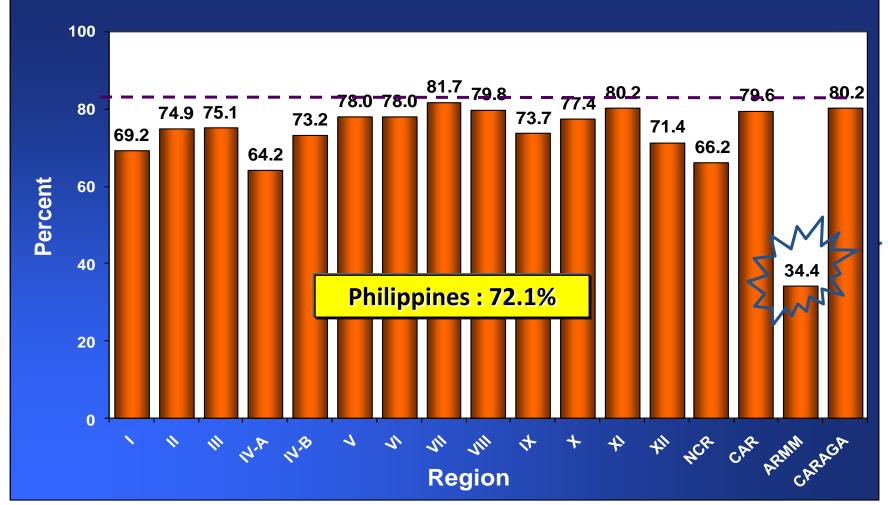

### Operation Timbang (OPT): Children, 0 to 5 years old, by region: 2008

# Operation Timbang (OPT), 2008

#### **FNRI**

FOOD AND NUTRITION RESEARCH INSTITUTE

DEPARTMENT OF SCIENCE AND TECHNOLOGY