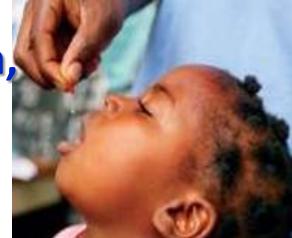

# Vitamin A Supplementation, 2008

#### **FNRI**

FOOD AND NUTRITION RESEARCH INSTITUTE

DEPARTMENT OF SCIENCE AND TECHNOLOGY

#### **ARMM**

| PROVINCE      | PERCENTAGE |
|---------------|------------|
| Lanao del Sur | 83.4       |
| Maguindanao   | 60.7       |
| Sulu          | 56.7       |
| Basilan       | 50.5       |
| Tawi-tawi     | 45.0       |