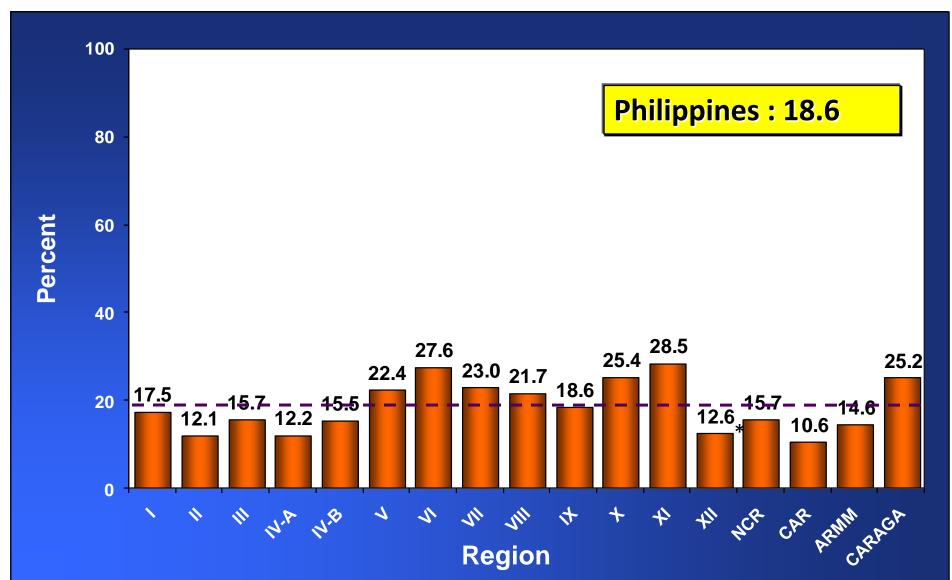

### Operation Timbang (OPT): Children, 0 to 5 years old, by region: 2008

# Operation Timbang (OPT), 2008